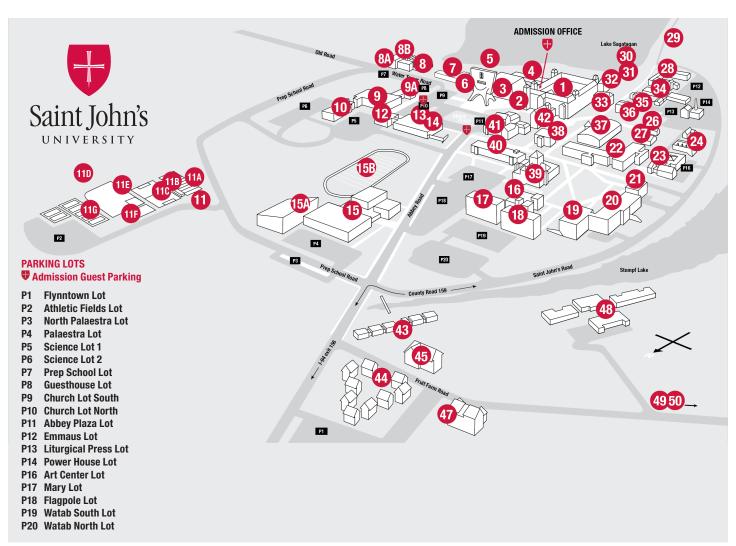

- Quadrangle 1
- 2 **Great Hall, Information Desk**
- **Abbev Church** 3
- 4 **Breuer Wing of Monastery**
- **Student Beach**
- **Abbey Chapter House** 6
- Abbey Guesthouse 7
- Saint John's Preparatory School 8 8a Weber Center 8b Saint Bede Hall
- 9 **Peter Engel Science Center** 9a Pellegrene Auditorium
- 10 **New Science Center**
- **SJU Athletic Fields** 11

11a Gagliardi Field (Seasonal Skalicky Dome)

11b Alpers Golf Learning Center

- 11c Haws Field (Soccer)
- 11d Durenberger Intramural Fields
- 11e Becker Park (Baseball) 11f Lynch Plaza
- 11g Chang Tennis Complex
- **Dietrich Reinhart Learning Commons**
- **Alcuin Library** 13
- Hill Museum & 14
- **Manuscript Library**
- **Warner Palestra**

15a Donald McNeely Spectrum, McKendrick Hall

15b Clemens Stadium (Football)

- **Virgil Michel House** 16
- **Saint Placid Hall**
- **Saint Maur House** 18

- Saint Boniface Hall 19
- **Saint Patrick Hall**
- **Saint Bernard Hall** 21
- 22 **Saint Thomas Aquinas Hall**
- **Art Center**
- Saint Joseph Hall, Saint John's 24 **Pottery Studio**
- **Physical Plant &** 26 **Carpenter Shop**
- Fire Hall
- 28 **Emmaus Hall**
- Saint John's Cemetery 29
- 30 Lake Sagatagen
- **Monastic Gardens (Private)** 31
- Wimmer Hall 32
- Saint Luke Hall
- 34 **Liturgical Press**

- **Saint Francis House**
- Saint Gregory House
- **Guild Hall** 37
- 38 **Simons Hall**
- Sexton Commons, Saint John's Bookstore
- **Saint Mary Hall**
- 41 **Auditorium & Humphrey Theater**
- Saint Benet Hall
- Saint Elizabeth Seton Village
- 44 **Saint Vincent Court**
- 45 **McKeown Center**
- **Flynntown Apartments** 47
- 48 **Collegeville Institute**
- **Episcopal House of Prayer**
- Saint John's Parish Center