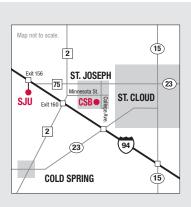

## ST. CLOUD AREA

#### FROM CSB TO ST. CLOUD

- Take 2nd Avenue NW to County Road 75
- · Proceed east into St. Cloud (County Road 75 becomes Division Street as you enter St. Cloud)

#### FROM SJU TO ST. CLOUD

- Take 159 north to 1-94
- Proceed east on I-94
- . Merge onto County Road 75
- Proceed east into St. Cloud (County Road 75 becomes Division Street as you enter St. Cloud)

### FROM ST. CLOUD TO I-94

· From the west side of St. Cloud proceed south on Highway 15

# ST. CLOUD INFORMATION

- · Crossroads shopping center, Parkwood 18 (movie theater) and many dining, shopping and hotel options are located on the west side of St. Cloud.
- The Admission Office can provide guests with a list of area hotels and restaurants.
- · Downtown St. Cloud can be accessed by following Division Street east.